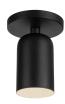

## SEMI FLUSH

Black/Glossy Opal Glass

Black

**SPECIFICATION DETAILS** 

| Fixture Dimensions     | D3-5/8" x H7-1/2"                |
|------------------------|----------------------------------|
| Lamp Type              | Incandescent, A19, Medium Base   |
| Wattage                | 1 x 40W                          |
| Voltage                | 120V                             |
| Shade Details          | Steel Shade                      |
| Glass Details          | Opal Glass                       |
| Location               | Dry                              |
| Bulbs Included         | No                               |
| Illumination Direction | BK-Down; BK/GO-Omni-directional; |
| Canopy Dimensions      | D5-5/8" x H7/8"                  |
| Material               | Steel; Steel + Glass;            |
| Paint Finish           | BK02; WH01;                      |

- Simple, classic shape
- Matte Black Finish
- Matte Black Metal or Glossy Opal Glass shades
- Recommended bulb A19, Medium Base