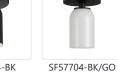

## SEMI FLUSH

Black/Glossy Opal Glass

Black

**SPECIFICATION DETAILS** 

| Fixture Dimensions     | D3-5/8" x H7-1/2"                |
|------------------------|----------------------------------|
| Lamp Type              | Incandescent, A19, Medium Base   |
| Wattage                | 1 x 40W                          |
| Voltage                | 120V                             |
| Shade Details          | Steel Shade                      |
| Glass Details          | Opal Glass                       |
| Location               | Dry                              |
| Bulbs Included         | No                               |
| Illumination Direction | BK-Down; BK/GO-Omni-directional; |
| Canopy Dimensions      | D5-5/8" x H7/8"                  |
| Material               | Steel; Steel + Glass;            |
| Paint Finish           | BK02; WH01;                      |

## Black/ Glossy Opal Glass Finish