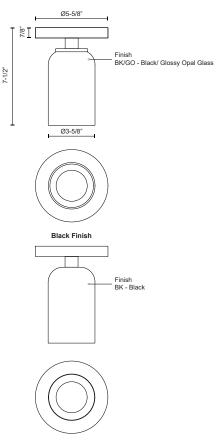

## SEMI FLUSH

Black/Glossy Opal Glass

Black

**SPECIFICATION DETAILS** 

| Fixture Dimensions     | D3-5/8" x H7-1/2"                |
|------------------------|----------------------------------|
| Lamp Type              | Incandescent, A19, Medium Base   |
| Wattage                | 1 x 40W                          |
| Voltage                | 120V                             |
| Shade Details          | Steel Shade                      |
| Glass Details          | Opal Glass                       |
| Location               | Dry                              |
| Bulbs Included         | No                               |
| Illumination Direction | BK-Down; BK/GO-Omni-directional; |
| Canopy Dimensions      | D5-5/8" x H7/8"                  |
| Material               | Steel; Steel + Glass;            |
| Paint Finish           | BK02; WH01;                      |