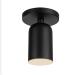

## SEMI FLUSH

Black/Glossy Opal Glass

Black

**SPECIFICATION DETAILS** 

| Fixture Dimensions     | D3-5/8" x H7-1/2"                |
|------------------------|----------------------------------|
| Lamp Type              | Incandescent, A19, Medium Base   |
| Wattage                | 1 x 40W                          |
| Voltage                | 120V                             |
| Shade Details          | Steel Shade                      |
| Glass Details          | Opal Glass                       |
| Location               | Dry                              |
| Bulbs Included         | No                               |
| Illumination Direction | BK-Down; BK/GO-Omni-directional; |
| Canopy Dimensions      | D5-5/8" x H7/8"                  |
| Material               | Steel; Steel + Glass;            |
| Paint Finish           | BK02; WH01;                      |

- Simple, classic shape
- Matte Black Finish
- Matte Black Metal or Glossy Opal Glass shades
- Recommended bulb A19, Medium Base