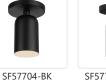

## SEMI FLUSH

Black/Glossy Opal Glass

Black

**SPECIFICATION DETAILS** 

| Fixture Dimensions     | D3-5/8" x H7-1/2"                |
|------------------------|----------------------------------|
| Lamp Type              | Incandescent, A19, Medium Base   |
| Wattage                | 1 x 40W                          |
| Voltage                | 120V                             |
| Shade Details          | Steel Shade                      |
| Glass Details          | Opal Glass                       |
| Location               | Dry                              |
| Bulbs Included         | No                               |
| Illumination Direction | BK-Down; BK/GO-Omni-directional; |
| Canopy Dimensions      | D5-5/8" x H7/8"                  |
| Material               | Steel; Steel + Glass;            |
| Paint Finish           | BK02; WH01;                      |

- Simple, classic shape
- Matte Black Finish
- Matte Black Metal or Glossy Opal Glass shades
- Recommended bulb A19, Medium Base